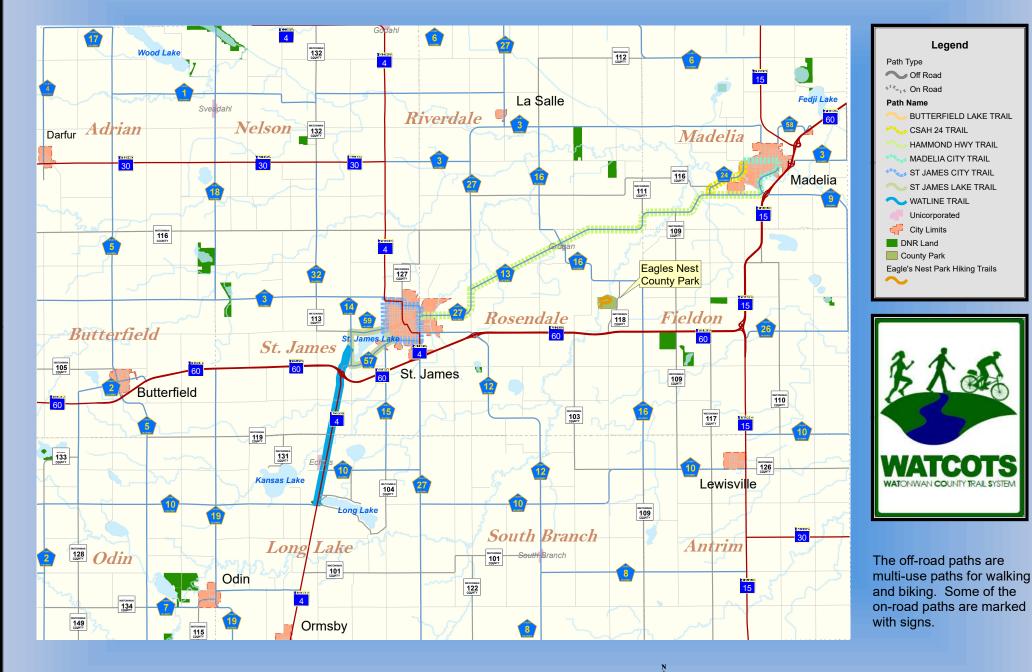

| CSAH 24 TRAIL         |
|-----------------------|
| HAMMOND HWY TRAIL     |
| MADELIA CITY TRAIL    |
|                       |
| N ST JAMES LAKE TRAIL |
| 🔷 WATLINE TRAIL       |
|                       |

## WATONWAN COUNTY TRAIL SYSTEM

|                     | 15              |    |
|---------------------|-----------------|----|
| 3                   |                 | 53 |
|                     |                 |    |
| Eng C               |                 |    |
| Carrier and Carrier |                 |    |
| HARRING CONTRACTOR  | T V VIKESTA     | 2  |
|                     | <mark>15</mark> |    |

Madilia Bike Routes

| Path Name              | ON or OFF Road | Miles |
|------------------------|----------------|-------|
| BUTTERFIELD LAKE TRAIL | OFF            | 1.4   |
| CSAH 24 TRAIL          | ON             | 1.6   |
| HAMMOND HWY TRAIL      | ON             | 11.7  |
| MADELIA CITY TRAIL     | ON             | 2.3   |
| ST JAMES CITY TRAIL    | ON             | 3.9   |
| ST JAMES LAKE TRAIL    | OFF            | 3.8   |
| WATLINE TRAIL          | OFF            | 4.8   |
|                        |                |       |

## WATONWAN COUNTY TRAIL SYSTEM

0 ½ 1

Miles

3