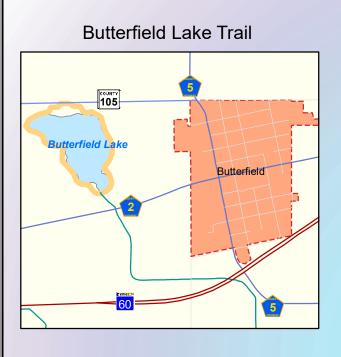

Madilia Bike Routes

| Path Name              | ON or OFF Road | Miles |
|------------------------|----------------|-------|
| BUTTERFIELD LAKE TRAIL | OFF            | 1.4   |
| CSAH 24 TRAIL          | ON             | 1.6   |
| HAMMOND HWY TRAIL      | ON             | 11.7  |
| MADELIA CITY TRAIL     | ON             | 2.3   |
| ST JAMES CITY TRAIL    | ON             | 3.9   |
| ST JAMES LAKE TRAIL    | OFF            | 3.8   |
| WATLINE TRAIL          | OFF            | 4.8   |
|                        |                |       |